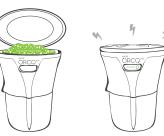

rcomin is not labour intensive unlike its other counterparts

#### Low Maintenance

The robust design calls for minimal maintenance, as long as you keep your Orcomin clean!

#### **Advanced Design**

Orco's functional & visceral design presents you with a refreshed waste treatment experience!







2 units/day



Space Required 75 sq. ft.

# excel

# Organic Waste Converter

Orcomin is an organic waste converter which helps you convert your segregated organic waste to good quality compost. Orcomin is a smart, robust and efficient solution to treat your waste responsibly.

# The Excel ORCOmin is an ideal solution for 25-75 kg per day waste generation

Small Residential societies Cafes/Restaurants Corporate Offices

Places of Worship Schools/Colleges Clubs/Resorts

## **Processing Steps**







#### **Available Sizes**

Excel ORCOmin comes in three different treatment capacities -25 kg, 50 kg and 75 kg per day