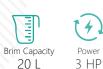

#### **Available Sizes**

Excel ORCOmin comes in three different treatment capacities -25 kg, 50 kg and 75 kg per day