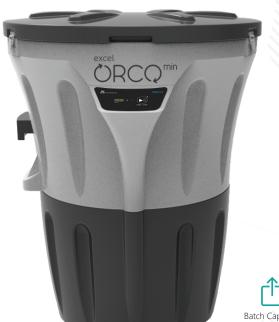

# Organic Waste Converter

Orcomin is an organic waste converter which helps you convert your segregated organic waste to good quality compost. Orcomin is a smart, robust and efficient solution to treat your waste responsibly.